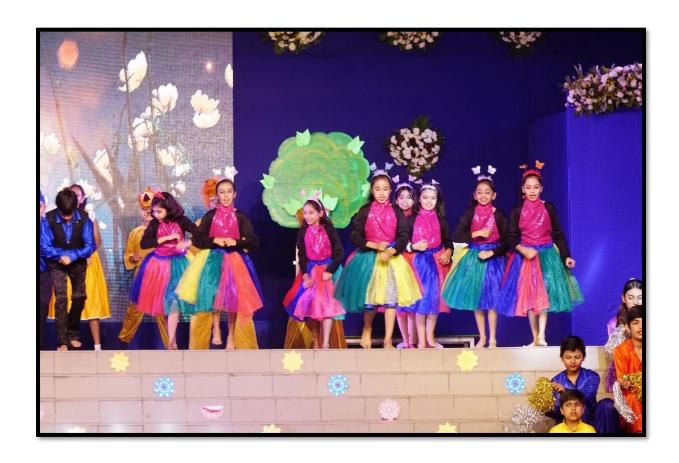

## English Drama (Wizard of OZ) in Search of Courage

**Session: 2022-23** 

<</p>

<</p>

<</p>

<</p>

<p

<</p>