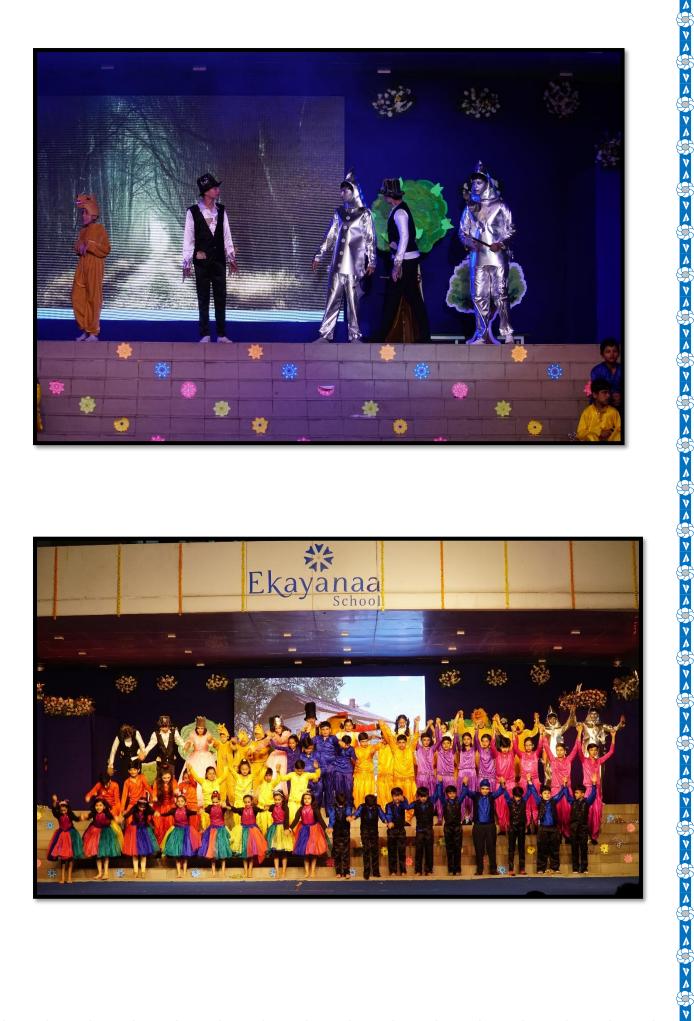

## English Drama (Wizard of OZ) in Search of Courage

**Session: 2022-23** 

<</p>

<</p>

<</p>

<</p>

<p

<</p>